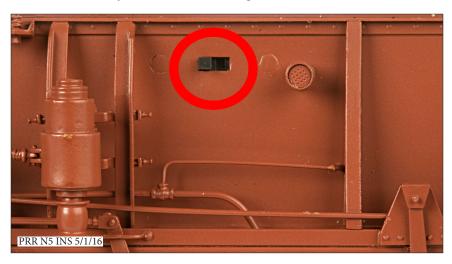

The interior and exterior marker lights can be controlled using the slide switch on the model underbody which is shown in the photo below.