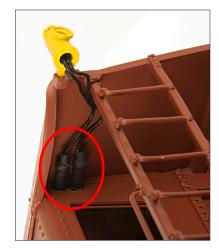

## N5/N5b Pennsylvania Cabin Car Instructions

There are several features on your N5/N5b cabin car that require brief instructions to enhance your enjoyment of your new model. To remove the roof refer to the left photo immediately below, there are small black head screws on either end of the model that need to be removed, the roof will then lift off. The marker light connections shown in the right photo immediately below are polarity sensitive. The lights are LED's and function independently, if either or both markers fail to light when power is applied, simply reverse the connection.