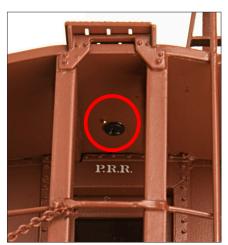

## N5/N5b Pennsylvania Cabin Car Instructions

There are several features on your N5/N5b cabin car that require brief instructions to enhance your enjoyment of your new model. To remove the roof refer to the left photo immediately below, there are small black head screws on either end of the model that need to be removed, the roof will then lift off. The marker light connections shown in the right photo immediately below are polarity sensitive. The lights are LED's and function independently, if either or both markers fail to light when power is applied, simply reverse the connection.